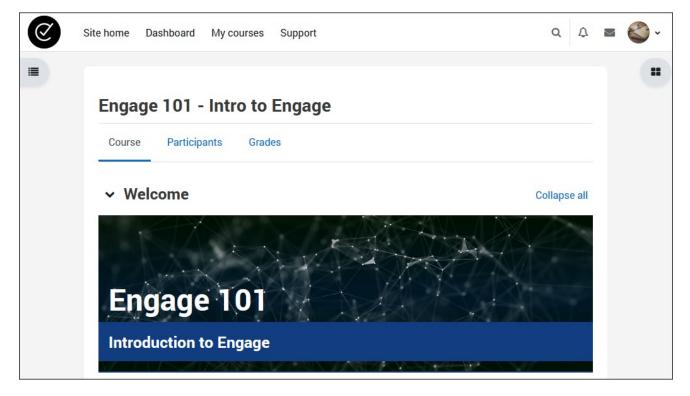

# What's New?

Optimized for mobile, Engage 4.0 has a new look and feel that is responsive and consistent across devices. New navigation and course features let you minimize distractions and focus on what's most important to you.

### Simplified Navigation

The new hierarchical navigation system is simplified and contextual. Important site-wide links, including a new global search feature, are always available in the Primary Navigation Bar at the top of the site. Course and activity pages feature a Secondary Navigation Bar that houses the links most relevant to that particular page.

#### **Course Experience**

The new standard course experience includes cards for every item that contain a colorful icon and important information like due dates and activity completion requirements. Topics are now collapsible, allowing you to choose where to put your focus.