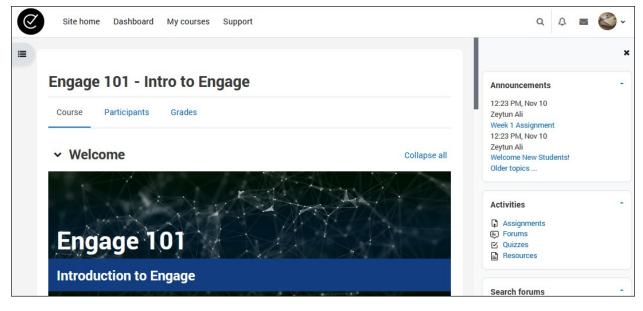

#### Block Drawer (Notification Area)

Blocks are now housed within a collapsible panel called the **Block Drawer**, allowing you to choose when to see them and when to focus on course content instead.

When will I get Engage 4.0? Engage 4.0 will be released 4<sup>th</sup> January 2023.