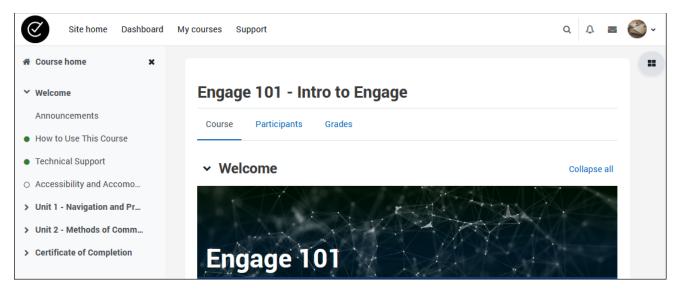

#### **Course Index**

The new **Course Index** feature is a collapsible panel that allows you to quickly navigate to different sections or activities within your course. Students can use the Course Index for a quick view of activity completion. Course editors can use it to reorder items on the course page.